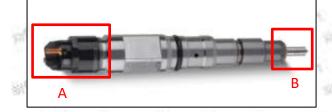

#### 2.1.0445110376 Injector's Part Number Location

| No.    | Name                                                                                                            |
|--------|-----------------------------------------------------------------------------------------------------------------|
| А      | brand, logo, part number,<br>series number                                                                      |
| В      | nozzle part number                                                                                              |
| 100 A. | 100 - 100 - 100 - 100 - 100 - 100 - 100 - 100 - 100 - 100 - 100 - 100 - 100 - 100 - 100 - 100 - 100 - 100 - 100 |