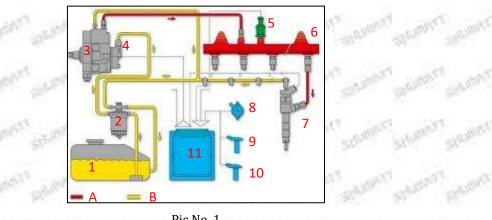

## 2.2.0445110376 Injector's Application Scenarios

Common rail system is an oil supply method refers to the diesel oil from the fuel tank sucked out by the gear pump through the oil-water separator and the gear pump to diesel fine filter, high-pressure pump, common rail pipe, and fuel injector, all together with the closed-loop fuel supply system composed of sensors and ECU that completely separates the generation of injection pressure and the injection process from each other.

Mob/WhatsApp: +86 13410541523 Email : <u>ruby@shumatt.com</u> © 2022 Shenzhen Shumatt Technology Co., Ltd

| 1.00 | 1                     | <u> </u> |                                |     |                                |       | and the second data          |  |
|------|-----------------------|----------|--------------------------------|-----|--------------------------------|-------|------------------------------|--|
| No.  | Name                  | No.      | Name                           | No. | Name                           | No.   | Name                         |  |
| 1    | Tank                  | 5        | Common Rail<br>Pressure Sensor | 9   | Engine Crankshaft Sensor       | A     | High Pressure Oil<br>Circuit |  |
| 2    | Diesel Filter         | 6        | Common Rail Pipe               | 10  | Camshaft Sensor                | В     | Low<br>Pressure Oil Circuit  |  |
| 3    | High-Pressure<br>Pump | 7        | Injector                       | 11  | ECU Electronic Control<br>Unit | and a | 26. BS                       |  |
| 4    | Fuel Gear Pump        | 8        | Accelerator Pedal              |     | 200 - 200 - 223                |       | and the second               |  |