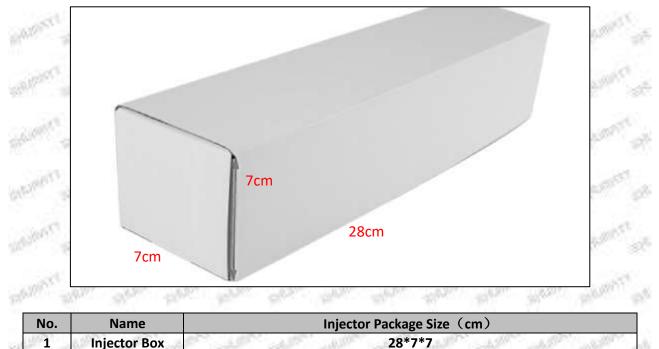

## 1.8.0445110376 Injector's Packing and Package Size

| No.         |                                                         | 2                                                                                                   | 3                                                                                             |
|-------------|---------------------------------------------------------|-----------------------------------------------------------------------------------------------------|-----------------------------------------------------------------------------------------------|
| Image       | shumatr                                                 |                                                                                                     | 0                                                                                             |
| Name        | Fuel Injector                                           | O-Ring                                                                                              | Gasket F 00V C17 503                                                                          |
| Description | Fuel injector part number: 0445110376                   | Ensure to meet the<br>standard of the sealing<br>performance between the injector<br>and the engine | Made of brass, used to ensure the<br>tight fit between the injector cap end<br>and the engine |
| No.         | 4                                                       | 5                                                                                                   | 6                                                                                             |
| Image       |                                                         |                                                                                                     |                                                                                               |
| Name        | Nozzle Protective Cover Cap                             | Injector House Protective Cover Cap                                                                 | Solenoid Valve Protective Cap                                                                 |
| Description | Protect nozzle holes from<br>being polluted and blocked | Protect oil inlet from<br>being polluted and blocked                                                | Protect the solenoid valve body and<br>terminals from being damaged by<br>external forces     |
| No.         | 7                                                       | 8                                                                                                   | 9                                                                                             |
| Image       |                                                         |                                                                                                     |                                                                                               |
| Name        | VCI Anti-rust Bag                                       | Bubble Bag                                                                                          | Injector Packing Box                                                                          |
| Description | Prevent fuel injector from<br>rusting                   | Prevent the injector from being damaged by external forces                                          | Place injector and injector<br>accessories                                                    |

## (2) Injector Box Size

#### 1.5.0445110376 Injector's Specifications and Dimensions

Injector Size: 21.5cm\*4 cm \*4 cm = 344cm<sup>3</sup> (L\*W\*H=V) Injector Net Weight: 0.55kg Gross Weight: 0.6kg Injector Quality: China Made Brand New Package Size: 28cm\*7 cm \*7 cm = 1372 cm<sup>3</sup> Injector Type: Diesel Common Rail Injector MOQ: 4 Pieces