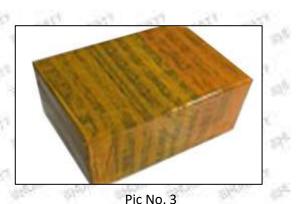

### 3.7.0445110376 Injector's Packing

Domestic express packaging: Usually wrapped in waterproof scotch tape, such as picture No.2.

**International express packaging:** Wrapped with waterproof yellow tape After wrapping the black protective film, such as picture No. 3.

International express packaging: Wrapped with yellow tape after wrapping black protective film

Mob/WhatsApp: +86 13410541523 Email : <u>ruby@shumatt.com</u> © 2022 Shenzhen Shumatt Technology Co., Ltd

Pic No. 4